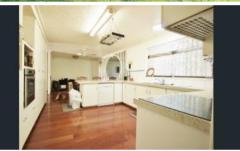

Spacious Home with loads of living

MASSIVE FAMILY HOME ON THE OUTSKIRTS OF TOWN. Situated on a Fully fenced 3,779m2 block.

- 4 Spacious bedrooms with Built ins Main with Ensuite & air conditioning
- Central kitchen with loads of cupboard & Bench space, dishwasher, brekkie bench and Stone bench tops
- Informal & Formal Dining
- Massive Rumpus Room at the front of the home
- Family living with wood heater and air conditioning
- Tiled bathroom with separate shower & bath
- Large Entertainment area
- 1 bay LU garage & Lawn locker