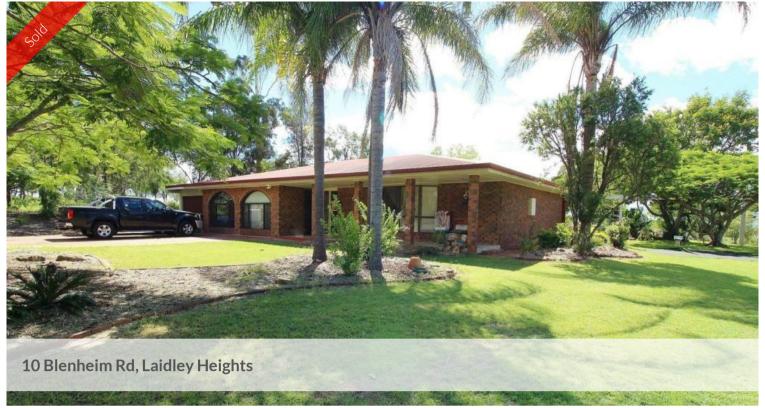

Spacious Home with loads of living

MASSIVE FAMILY HOME ON THE OUTSKIRTS OF TOWN. Situated on a Fully fenced 3,779m2 block.

- 4 Spacious bedrooms with Built ins Main with Ensuite & air conditioning
- Central kitchen with loads of cupboard & Bench space, dishwasher, brekkie bench and Stone bench tops
- Informal & Formal Dining
- Massive Rumpus Room at the front of the home
- Family living with wood heater and air conditioning
- Tiled bathroom with separate shower & bath
- Large Entertainment area
- 1 bay LU garage & Lawn locker

From here you have some beautiful views of the surrounding farmland and the Little Liverpool Ranges beyond. The ample backyard is fully fenced and has plenty of space for the kids to run around and still have enough space to build a big shed if the existing garden and 1 bay sheds aren't enough for you. Short drive to town and on the school bus route for the kids. Currently tenanted for \$350 p/w on a periodic lease. 24 Hours notice must be given for all Inspections.

**Price** SOLD for \$370,000

Property Type ResidentialProperty ID 1705Land Area 3,779 m2