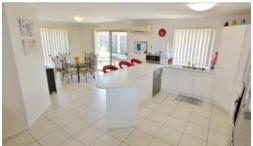

- 4 Good sized carpeted bedrooms with built-ins & ceiling fans
- Separate spacious lounge
- Central kitchen with brekkie bench and dishwasher
- Tiled dining room with air conditioning
- Main bathroom with separate shower & bath
- Wide hallway
- Side patio off dining
- 2 bay attached in house garage with electric door
- Tiled throughout the home with carpeted bedrooms & Lounge
- Established gardens