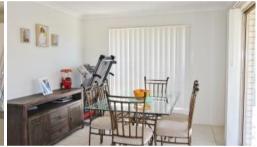

- 4 Good sized carpeted bedrooms with built-ins & ceiling fans
- Separate spacious lounge
- Central kitchen with brekkie bench and dishwasher
- Tiled dining room with air conditioning
- Main bathroom with separate shower & bath
- Wide hallway
- Side patio off dining
- 2 bay attached in house garage with electric door
- Tiled throughout the home with carpeted bedrooms & Lounge
- Established gardens