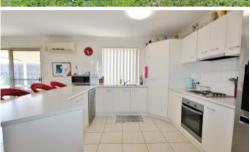

- 4 Good sized carpeted bedrooms with built-ins & ceiling fans
- Separate spacious lounge
- Central kitchen with brekkie bench and dishwasher
- Tiled dining room with air conditioning
- Main bathroom with separate shower & bath
- Wide hallway
- Side patio off dining
- 2 bay attached in house garage with electric door
- Tiled throughout the home with carpeted bedrooms & Lounge
- Established gardens