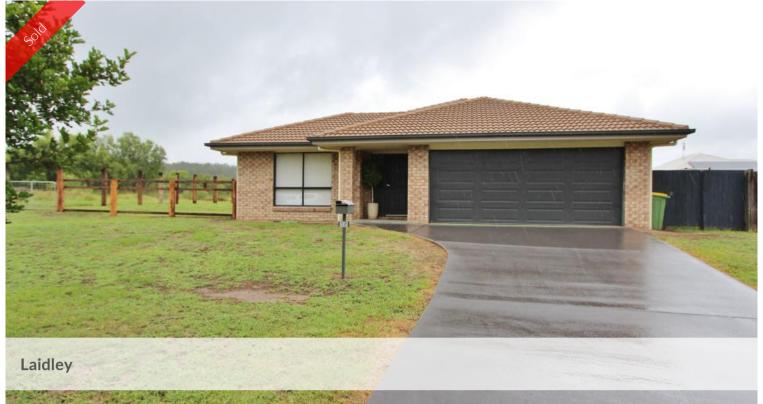

## Great Location - Good size block

Not your average brick home .. Situated on a 753m2 block with mountain views.. Freshly painted and flooring throughout.. Featuring: 4 Bedrooms - 2 bathrooms - 2 Car

- 4 Carpeted bedrooms Main with WIR, Ensuite and access to Rear patio
- Open Plan Kitchen / Dining & Lounge with air conditioning
- Main Bathroom has separate shower & bath
- Spacious front entrance & hall
- Rear Under covered patio
- Good size backyard with new fencing and spacious side entrance

Price SOLD for \$282,500

Property Type ResidentialProperty ID 1710