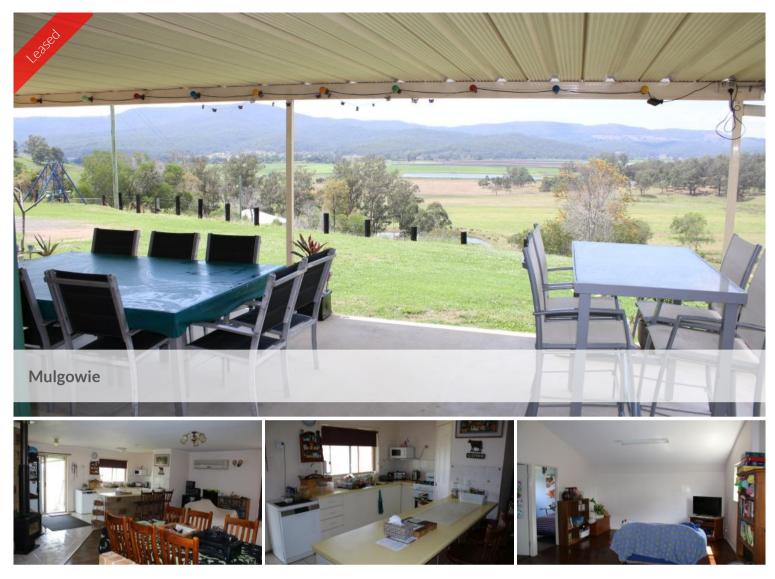

## Space & Views - Available mid April

This great home is located partway up a hill in Mulgowie, offering gorgeous rural views for miles from the large covered patio. It is a low set brick home with a double carport and a triple shed, 5 bedrooms, 1 bathroom, lounge, dining and separate family/rumpus room. The house has a fully fenced dog proof yard, easy to maintain grounds, a video security system, a 5KW solar system and no close neighbours. What more could you ask for?