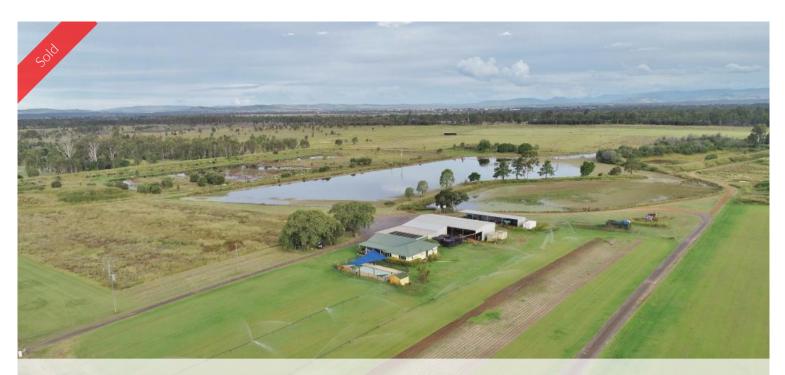

## 193 Millers Rd, Adare

140 Acres with Huge 420Meg Water Storage / Expressions Of Interest

This current Turf Farm is also very suitable for Small and/or Fodder Crops with its light Sandy Loam Soils located only 10 Minutes from Gatton and 5 Mins from Warrego Hwy.

\* Approx 85 Acres of Cultivatable/Turfed Land / Property has grow small crops in past / Well Drained Block

\* Underground Mains throughout for Irrigation

\* 4 Dams / Approx 420Meg Storage with great overland flow (No Pumping)

\* Dam Pumps / Flood Lift Pump / 2 x Equipped Bores and 2 x Unequipped

\* 25m x 12m x 4m Shed with Lean-to / 24m x 6m Machinery Shed / 18m x 6m Machinery Shed / 12m x 6m Colourbond Shed / 9m x 24m Hay Shed

\* 5 Bedroom 2 Bathroom Plus Office Home / Games Room / Large Deck Overlooking Inground Pool

\* Fully Fenced / Bitumen Road Access / Large Hard Stand Area /

🛏 5 🔊 2 🛱 24 🗔 140.00 ac

| Price         | SOLD        |
|---------------|-------------|
| Property Type | Residential |
| Property ID   | 1723        |
| Land Area     | 140.00 ac   |