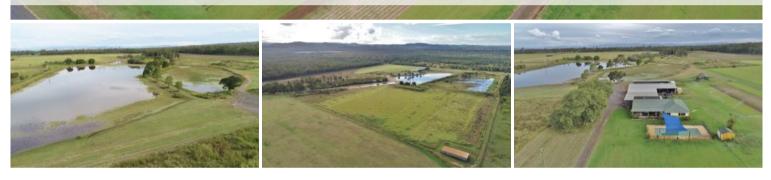

\* Approx 85 Acres of Cultivatable/Turfed Land / Property has grow small crops in past / Well Drained Block

\* Underground Mains throughout for Irrigation

\* 4 Dams / Approx 420Meg Storage with great overland flow (No Pumping)

\* Dam Pumps / Flood Lift Pump / 2 x Equipped Bores and 2 x Unequipped

\* 25m x 12m x 4m Shed with Lean-to / 24m x 6m Machinery Shed / 18m x 6m Machinery Shed / 12m x 6m Colourbond Shed / 9m x 24m Hay Shed

\* 5 Bedroom 2 Bathroom Plus Office Home / Games Room / Large Deck Overlooking Inground Pool

\* Fully Fenced / Bitumen Road Access / Large Hard Stand Area /

🛏 5 🔊 2 🛱 24 🗔 140.00 ac

| Price         | SOLD        |
|---------------|-------------|
| Property Type | Residential |
| Property ID   | 1723        |
| Land Area     | 140.00 ac   |