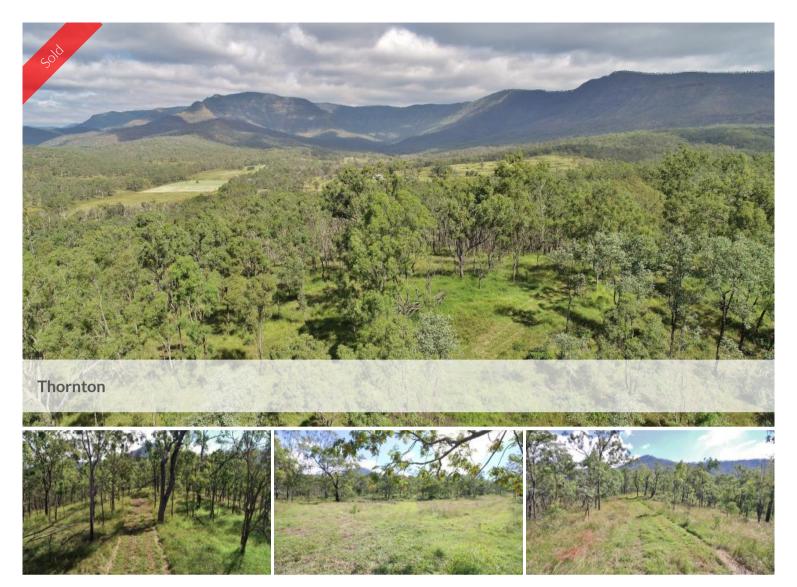

## Your Very Own Bush Hideaway.. 80 Ac

If your looking a private secluded bush hideaway but still not too far from civilization than you must see this block. Multiple Home/Cabin sites with beautiful mountain views with out any close neighbours to worry about. Located only 1Hr & 15Mins From Brisbane CBD but most importantly under 10mins to the Local Pub.

- \* 32.38Ha or 80.01 Acres
- \* Undulating Land with Seasonal Gully's and 2 Dams
- \* Good Driving Tracks (Great For Bikes or Horses)
- \* Fully Fenced / Bore Unequipped (Perfect For Solar Pump)
- \* Good Grass Cover with Scrub and Basalt Soils