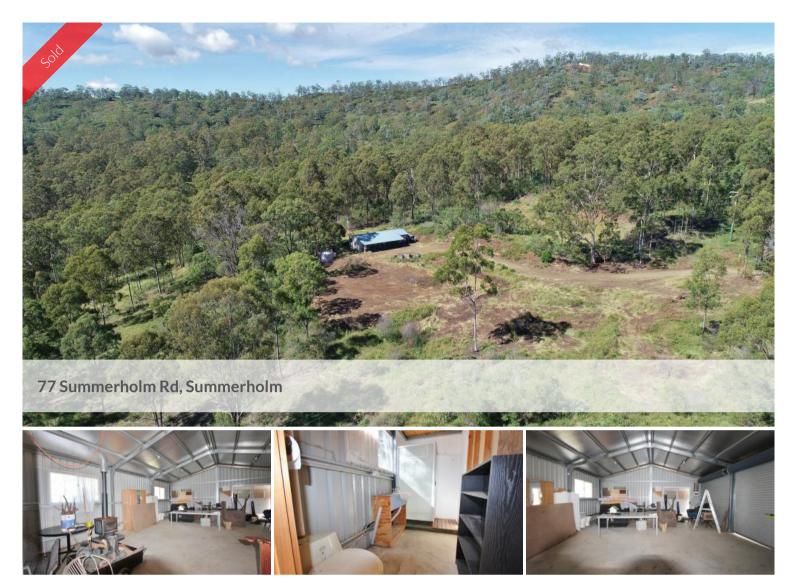

## 40 Acre bush block with shed.

Situated in the beautiful hills of Summerholm. Featuring 40 Acres with 4 bay Shed and 1 bay UC parking. Cleared House pad and is Very Private. If you are looking to get away from it all and have your own little hideaway, Then you must see this block.

- 4 Bay lock up shed with power and 1 bay UC parking
- Cleared house pad
- Fenced on 3 sides
- Bitumen road frontage
- Water tank

Being only 40 minutes from Ipswich and 1 Hour From Brisbane. Call Nicole to book an Inspection. 0428 396 589

🛱 4 🗔 39.73 ac

| Price         | SOLD for \$360,000 |
|---------------|--------------------|
| Property Type | Residential        |
| Property ID   | 1727               |
| Land Area     | 39.73 ac           |