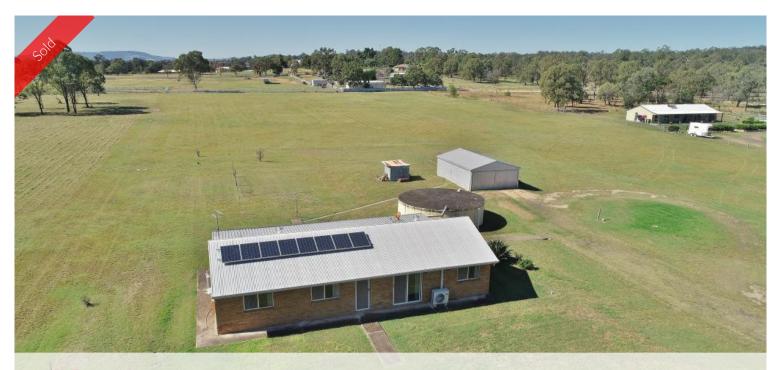

# Subdivision Potential on 5 Ac

Located in the popular Regency Downs only 5 mins from the fast growing center of Plainland and the Warrego hwy.

- \* 4 Bedroom 1 Bathroom Brick Home
- \* Separate toilet with dinning and separate lounge rooms
- \* New Split System A/C , Security Screens all-round
- \* Back Full Length Covered Entertaining Area
- \* 9m x 6m Shed, 25,000Gal Tank, Trickle Town Water
- \* Nice Clean and Flat Block with Big Road Frontage
- \* 1.5Kw Solar System
- \* Great Potential for Subdivision
- A Chance Not To Be Missed...