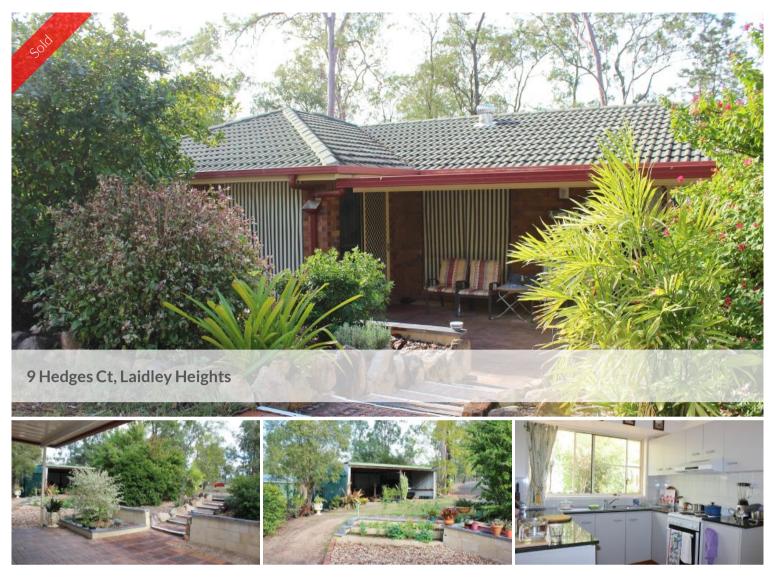

## Space & Privacy on large Block

Lovely low set brick home situated on a large fully fenced 6,915m2 block. Loads of parking and shed space with 2 street access. Featuring:

- 4 Bedrooms main with 2 way bathroom & bay window
- Spacious open plan living air conditioning
- Separate dining
- Central kitchen
- Modern Bathroom
- Internal Laundry
- Massive 4th bedroom or can be used as second living area
- Internal laundry
- Rear UC patio
- 2 Bay UC parking
- New 3 Bay Shed with toilet
- Trickle town water & rain water tanks
- Surrounded by beautiful established gardens & retainer walls on a selectively cleared block.

## 🛏 4 🔊 1 🛱 4 🗔 6,915 m2

| Price         | SOLD for \$375,000 |
|---------------|--------------------|
| Property Type | Residential        |
| Property ID   | 1738               |
| Land Area     | 6,915 m2           |