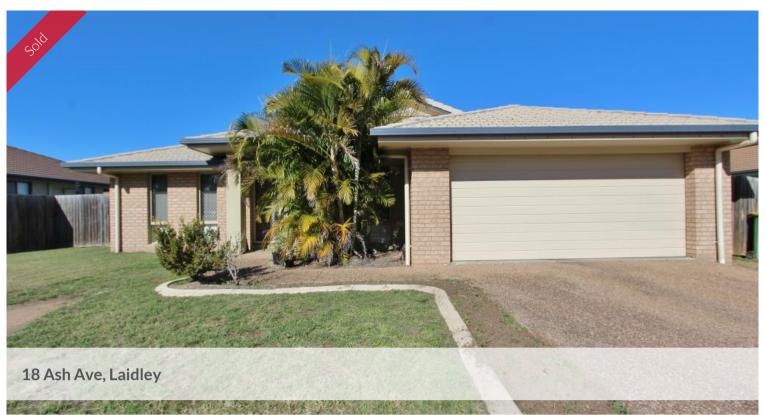

## Spacious Quality Home

You will feel at home from the moment you enter.. This stunning low set family Brick home is packed with features: 4-2-2

- Tiled open plan living / dining & Kitchen with dishwasher
- Air conditioned Living & Ceiling Fans throughout
- 4 Bedrooms Main with Air conditioning, Ensuite & WIR Spacious
- Tiled Bathroom with separate Shower & Bath
- o Great Paint throughout Security Screened throughout
- o Internal Laundry Rear Undercover Entertainment area
- Attached 2 Bay LU Garage with Remotes
- o Fully Fenced Backyard Rainwater tank
- Situated on a 600m2 block with-in walking distance to schools & Shops.