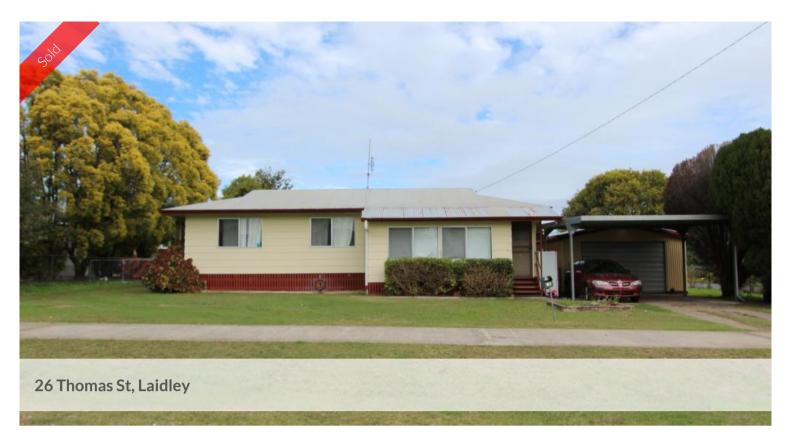

## Ideal Location - Large Block

Situated on a spacious 1,217m2 block within walking distance to High school & Hospital. Surrounded by great neighbour's on a fairly quiet street. Featuring:

- 3 Good sized Bedrooms with ceiling fans
- Fairly modern kitchen / Dining with gas cooking
- Separate lounge with air conditioning
- Internal laundry
- Front enclosed verandah / Sunroom
- Lockable shed with 2 bay UC parking
- Massive rain water tank
- Rear UC deck

Good Solid home in great Location .. Won't last long - \$265,000

The above information provided has been furnished to us by the vendor/s. We have not verified whether or not that information is accurate and do not have any belief in one way or the other in its accuracy. We do not accept any responsibility to any person for its accuracy and do no more than pass it on. All interested parties should make and rely upon their own inquiries in order to determine whether or not this information is in fact accurate.

**Price** SOLD for \$260,000

Property ID Residential 1743

Land Area 1,217 m2