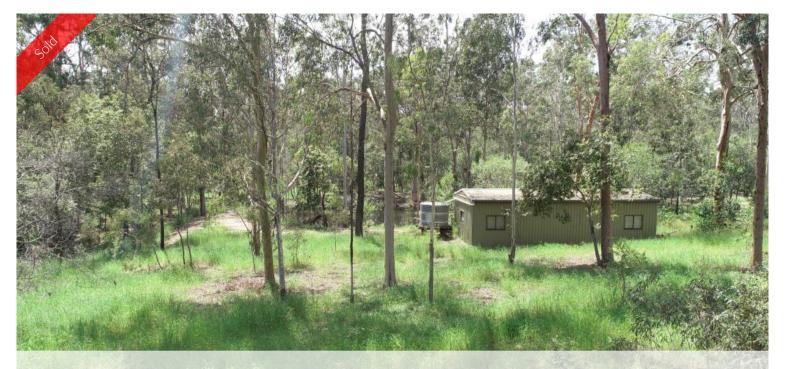

## 3.7 ACRES WITH A SHED

Great Location and surrounded by good neighbours. Situated on 3.7 Acres fully fenced block . Featuring:

- 2 x Good sized dams
- 12 x 6m Shed
- No Easements or Covenants
- Town water & power to the front of the block
- Bitumen rd frontage

Being only 7 Minutes to the Highway at Hatton Vale, 10 Minutes to booming Plainland, 30 Minutes to Ipswich and under an hour to Brisbane.

The above information provided has been furnished to us by the vendor/s. We have not verified whether or not that information is accurate and do not have any belief in one way or the other in its accuracy. We do not accept any responsibility to any person for its accuracy and do no more than pass it on. All interested parties should make and rely upon their own inquiries in order to determine whether or not this information is in fact accurate.