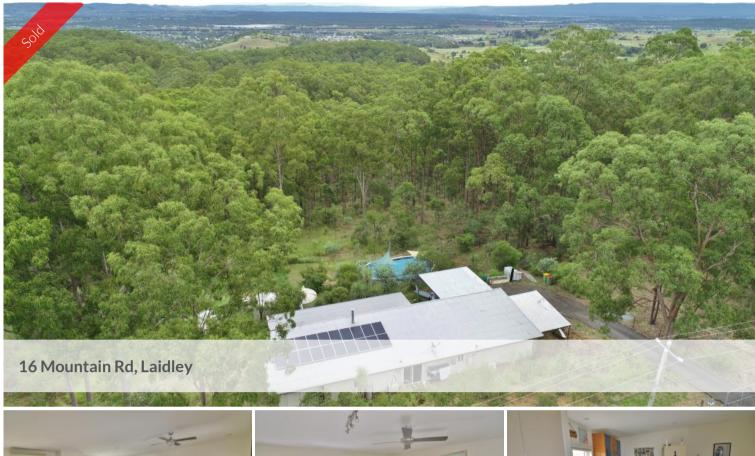

## Your Home Among The Gum Trees (OFI Sat 12th 11am)

This Huge Open Plan Home is located on the Little Liverpool Range over looking the Laidley Township. Featuring:

- \* 3 Bedroom Plus Study & 2 Bathrooms
- \* 2 Bedrooms have Built-ins
- \* Large Open Plan Fully Tiled
- \* Spacious Laundry with Storage
- \* 3 x Split System Air Cons / Wood Heater
- \* Ceiling Fans Throughout / Down Lights
- \* Covered Entertaining Area / 3 x 5000g Tanks
- \* 20 Panel Solar System / Above Ground Pool (Needs Work)
- \* Under Roof Carport / Extra High Steel 2 Bay Carport Plus Single Carport
- \* Bitumen Driveway / Home Does Need Some TLC Nothing Major
- \* Great Location on 10,000m2 or 2.5Acre Block

## 🔚 3 🔊 2 🖨 5 🗔 10,000 m2

| Price         | SOLD        |
|---------------|-------------|
| Property Type | Residential |
| Property ID   | 1822        |
| Land Area     | 10,000 m2   |