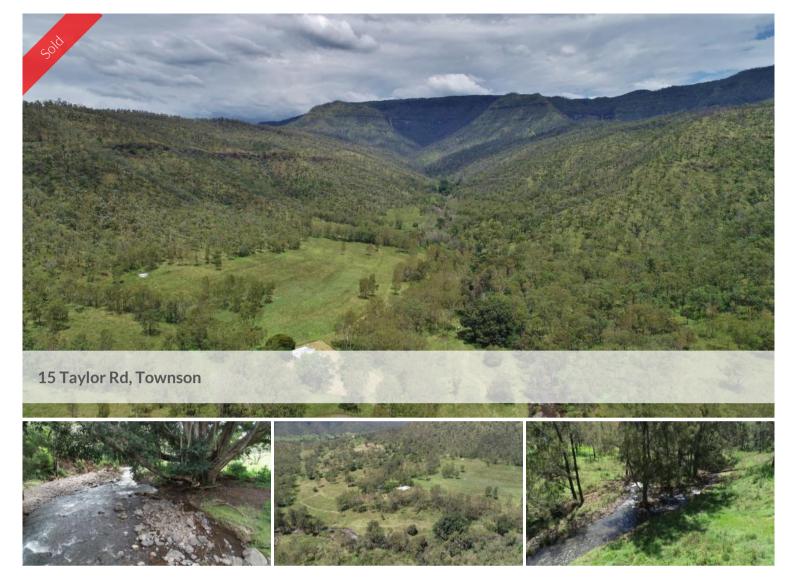

## What A Hide Away / Running Creek / 100 Acres / OFI 9th April 10:30am

This is just a Beautiful part of our country with your own Running Creek, Waterfall Views, and No Neighbours...

- \* 3 Bedroom 1 Bathroom Concrete Block Home
- \* A/C, Fireplace, Built-ins, Tiled and Carpeted Floors
- \* Large Front and Back Covered Verandahs
- \* Stable/Storage Shed, Workshop
- \* 2 x Dams with one dam spring fed that was used for irrigating
- \* Bore with Submersible Pump, 20,000Gal Tank, 3,000Gal Tank
- \* Steel Cattle Yards with Ramp and Head Bail
- \* Fenced Paddocks, Part of Land was Cultivated in past
- \* Stoney Creek runs through property
- \* Good Grazing Country / Awesome Horse/Bike Riding and Camping

So if you want your own very private space this is the one to look at...

The above information provided has been furnished to us by the vendor/s. We have not verified whether or not that information is accurate and do not have any belief in one way or the other in its accuracy. We do not accept any responsibility to any person for its accuracy and do no more than pass it on. All interested parties should make and rely upon their own inquiries in order to determine whether or not this information is in fact accurate.