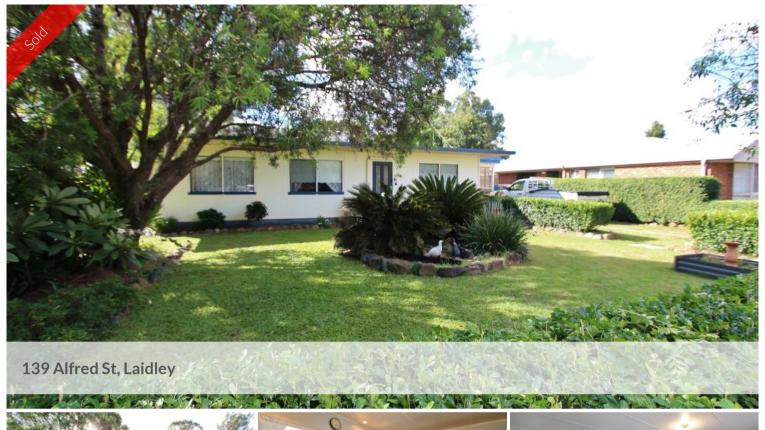

## Quaint home - Massive block

Situated on a massive 1,566m2 block, close to hospital & high school. This steel frame, low set home is ready for the taking and ready to make it your own. Featuring:

- 3 Spacious carpeted bedrooms
- Separate lounge with new split system
- Tidy kitchen with gas cooktop
- Dining off kitchen
- Bathroom with shower over bath
- Large internal laundry
- Secure parking
- Solar

Price SOLD for \$313,000

Property Type Residential Property ID 1844 Land Area 1,566 m2