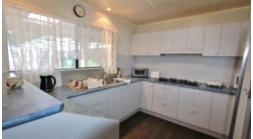

## Quaint home - Massive block

Situated on a massive 1,566m2 block, close to hospital & high school. This steel frame, low set home is ready for the taking and ready to make it your own. Featuring:

- 3 Spacious carpeted bedrooms
- Separate lounge with new split system
- Tidy kitchen with gas cooktop
- Dining off kitchen
- Bathroom with shower over bath
- Large internal laundry
- Secure parking
- Solar