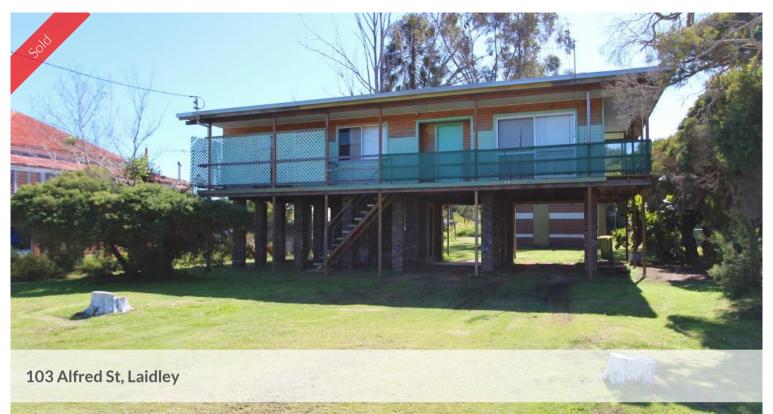

## High-set home on 1,566m2 block

This 3 bedroom high set home is situated across from the High school on a high and dry block. Currently tenanted on a periodic lease. Ready to make her your own. Featuring:

- 3 Bedrooms
- Central kitchen with open plan living
- Main Bathroom with shower over bath
- Downstairs laundry with 2nd toilet & Shower
- 2 Bay LU Garage with workshop area
- 2 Bay UC parking

Call Nicole to book an Inspection: 0428 396 589

**Price** SOLD for \$335,000

Property Type Residential Property ID 1850 Land Area 1,566 m2