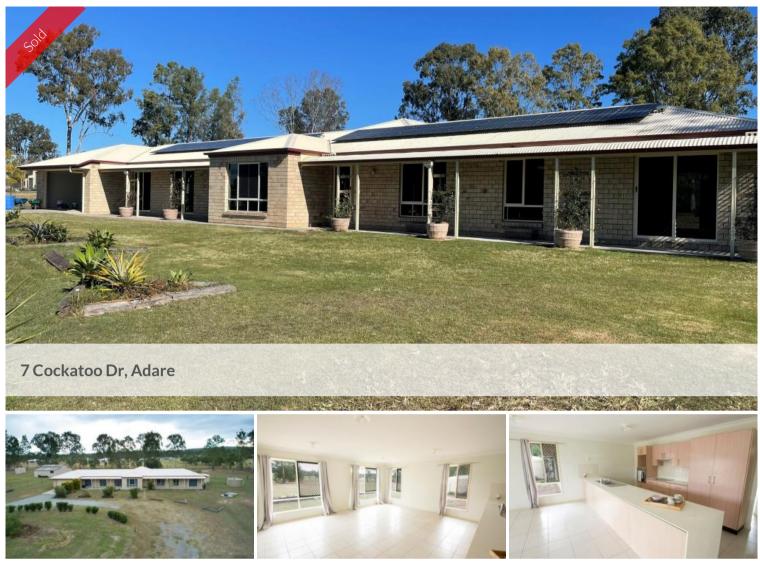

## 6 Bed - 3 Bath - Granny flat on 4.6 Acres

## LARGE HOME & BRING THE GRANDPARENTS

The Layout of this home is Fantastic. Are you looking for somewhere that will accommodate the Grandparents too or maybe a Teenager looking for a bit of independence, well look no further.

Featuring - 6 Bedrooms all with built ins. Main Bedroom has Separate Private Study, WIR & Ensuite. 2 Extra Large living areas, Main Bathroom plus a self contained Granny Flat/Teenagers Retreat. Security screened, 2 x air conditioning, Trickle town water and 9.5kw solar. This property has the lot and is situated an a 4.6 acre block.