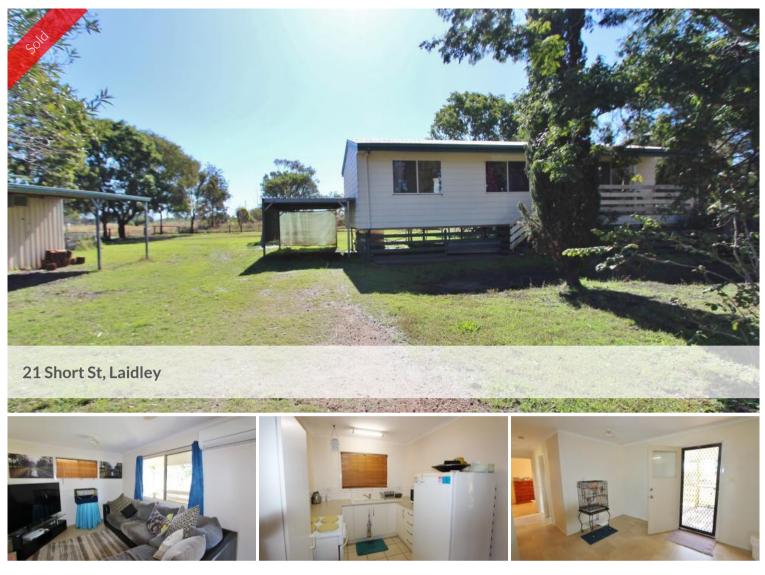

## Smaller Home on Big Block with Shed

Situated on a large half acre corner block. This 3 bedroom home would make a great first home. Featuring:

- 3 Bedrooms
- Tiled bathroom with shower over bath
- Separate lounge with air conditioning
- Tidy kitchen with dining
- Front verandah and a covered back deck
- Fully fenced back yard with a dog pen
- 3 Bay powered shed -2 roller door & sheltered carport
- Good flat block