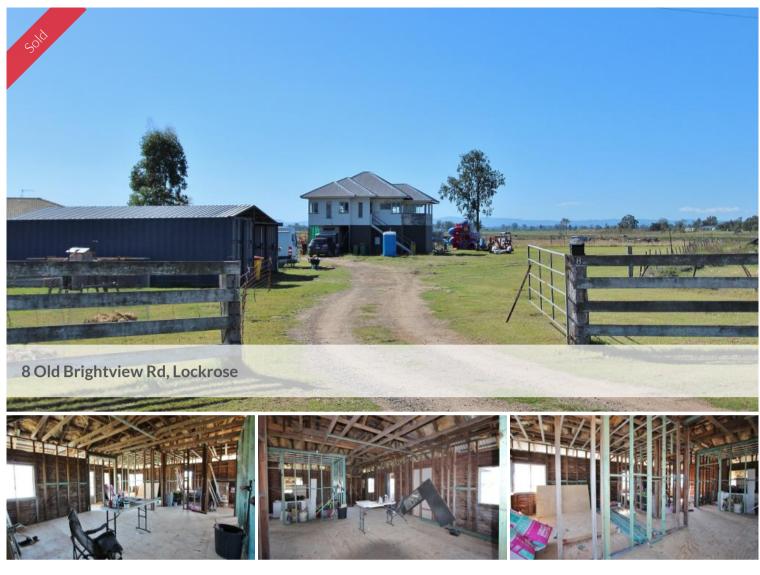

# Your next project on 8.3 Acres

Situated in a peaceful and quiet cul-de-sac and only 10 minutes to the Warrego Hwy. The current timber post war house has been raised with steel stumps and is ready for completion, offering good bones for someone ready to finish off the existing house. Fully concreted underneath the home with 1 bay parking. Power and water already connected. 4 Bay shed with 1 bay parking underneath the home. Great size block, Great location ready to add your own to personal touches. This block is subject to flooding.