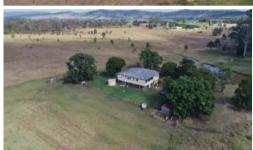

Land: 52.12Ha or 128.78Acres on 4 Titles all with Bitumen Road Access / Flat to Gently Raising / Mainly Cleared / Elevated Home sites

Improvements: 3 Bedroom 1 Bathroom Timber Hi-Set Home / Does Need some TLC in and out / Enclosed Steel Shed with Gravel Floor / Steel Cattle Yards / Fencing / Multiple Good Dams / The Home is currently leased out.