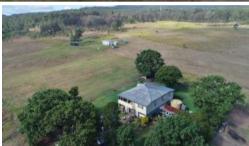

Land: 52.12Ha or 128.78Acres on 4 Titles all with Bitumen Road Access / Flat to Gently Raising / Mainly Cleared / Elevated Home sites

Improvements: 3 Bedroom 1 Bathroom Timber Hi-Set Home / Does Need some TLC in and out / Enclosed Steel Shed with Gravel Floor / Steel Cattle Yards / Fencing / Multiple Good Dams / The Home is currently leased out.