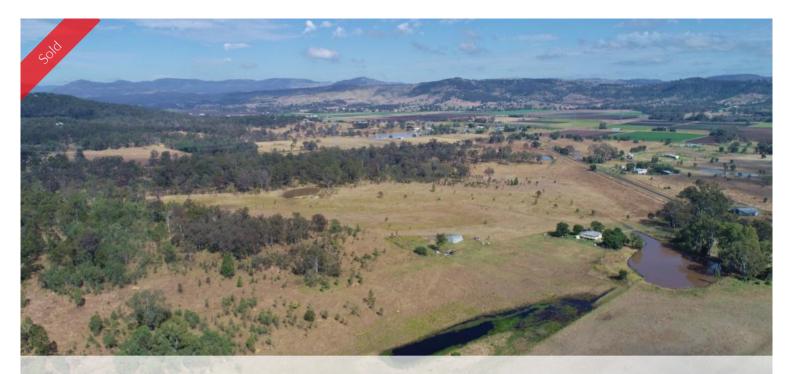

## "SPRING PARK" 128 Acres on 4 Titles

Spring Park is being offered for sale for the first time in 60 Plus Years. Located inbetween Laidley and Mulgowie and only 15Mins from Warrego Highway at Plainland.

Land: 52.12Ha or 128.78Acres on 4 Titles all with Bitumen Road Access / Flat to Gently Raising / Mainly Cleared / Elevated Home sites

Improvements: 3 Bedroom 1 Bathroom Timber Hi-Set Home / Does Need some TLC in and out / Enclosed Steel Shed with Gravel Floor / Steel Cattle Yards / Fencing / Multiple Good Dams / The Home is currently leased out.