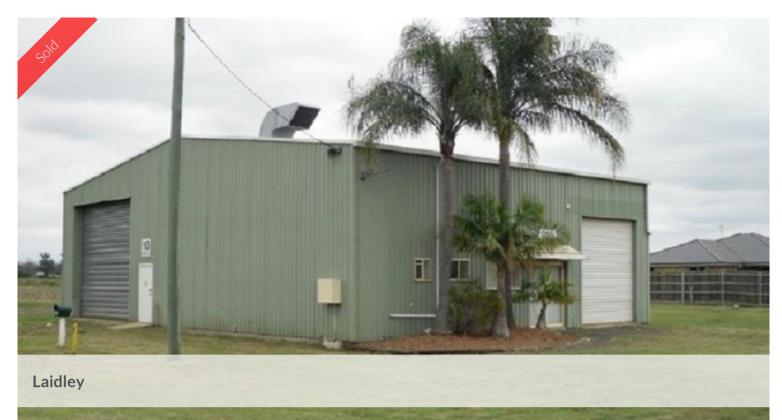

## Owner Wants Sold - Laidley Industrial Shed

- \* 1,678m2 Block with the opportunity of subdivision
- \* 364m2 Floor Area Plus 18m2 Mezzanine Floor Space
- \* Lunch Room and Toilets
- \* 6m High with apex at 7.1m
- \* 2 x Roller Doors at 4.8m High
- \* Three Personal Entries
- \* Full Electric Remote Security Fencing
- \* Sealed Car Park ( Room for 6 Cars + )
- \* 3 Phase & Single Power
- \* Fully Reinforced Concreted Floor
- \* Easy Access from Main Road